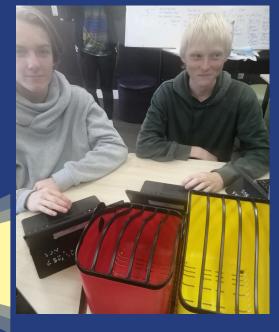

# White Card Course

On Monday 16<sup>th</sup> June, 16 students completed their White Card at Nimbin Central School. This course was organised and facilitated by Mr Witt and Mr Chaseling, the students studied hard the whole day, learning about construction safety, risk assessments and safe work practices, completing all the required assessments.

A big thank you to Mr Mark Chaseling and Miss Mia, for assisting the students throughout the day. This was such a great opportunity for the students at Nimbin Central School, they will be using this Construction Card to look for work experience opportunities and potential employment. If any Tradies in the area needed an extra hand, we have the students just for you!!

Nimbin Central School, Mr Witt and Mr Chaseling, will be organising another day for more students to obtain their Construction White Card in the near future.