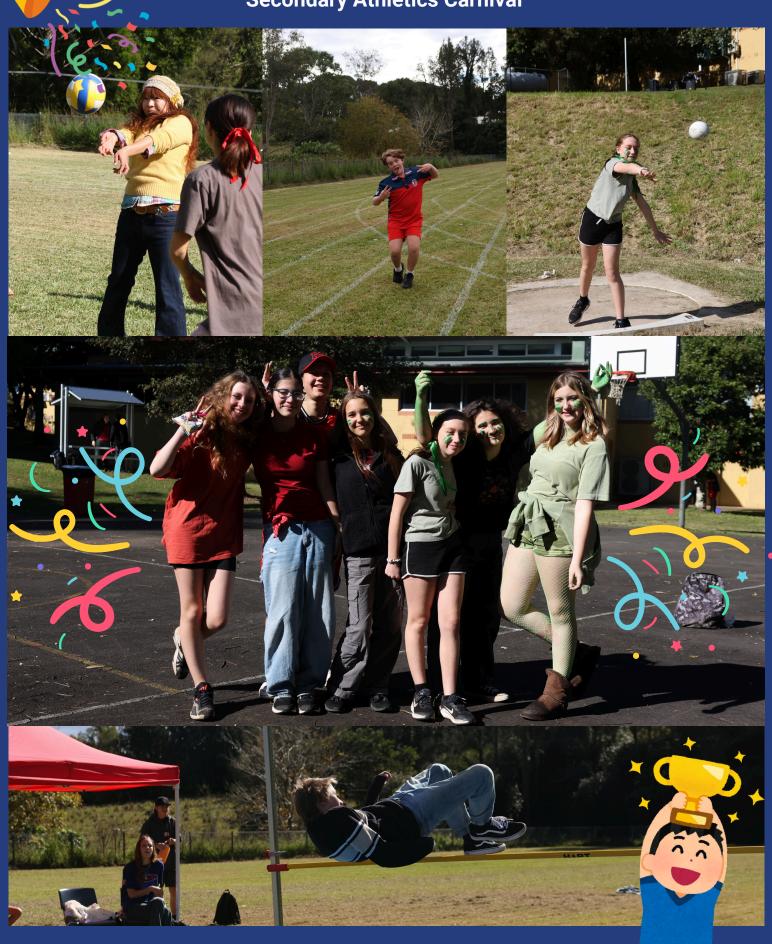

These events provide a great opportunity for students to showcase their athletic skills and represent our school with pride. Further information and permission notes will be sent home soon.

On Wednesday, June 12, Nimbin Central School held its annual Secondary Athletics Carnival, bringing together students and staff for a vibrant day of competition, community, and school spirit. The event featured a full program of track and field events, with students giving their all in sprints, relays, long jump, high jump, shot put, and more.

Throughout the day, students displayed outstanding sportsmanship, teamwork, and fair play. Whether cheering from the sidelines or pushing their limits on the field, everyone showed pride in representing their school and supporting their peers.

It was a fantastic day for all involved — filled with energy, encouragement, and impressive athletic efforts. The carnival not only highlighted physical achievements but also strengthened school spirit and camaraderie. A big thank you goes to the staff, volunteers, and families who helped make the day such a success.

# **Secondary Athletics Carnival**