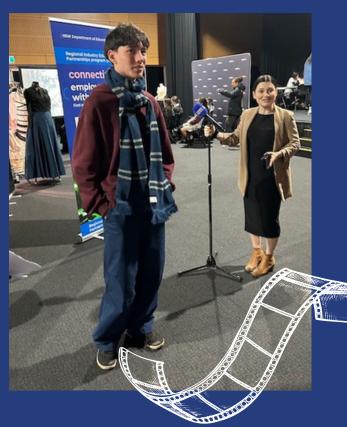

## **Careers Education Update**

Another memorable experience was the excursion to Screen Futures held at Lennox Head. This event focused on careers in the film and television industry. Students participated in hands-on workshops covering areas such as cinematography, editing, and directing. It was an exciting and inspiring day, allowing students to explore the creative and technical sides of screen production. Our very own Yuta was interviewed by NBN News, which is available to view online via our Facebook page. Very well spoken and professional Yuta, a great representation of Nimbin Central School. A big thank you goes to Mr Neenan and Taya for accompanying the group on this excellent excursion.