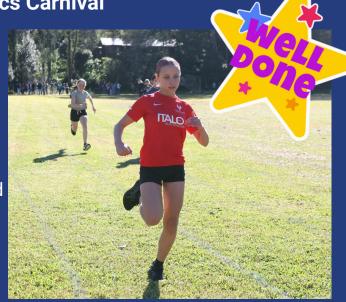

These events provide a great opportunity for students to showcase their athletic skills and represent our school with pride. Further information and permission notes will be sent home soon.

On Wednesday, June 12, Nimbin Central School held its annual Secondary Athletics Carnival, bringing together students and staff for a vibrant day of competition, community, and school spirit. The event featured a full program of track and field events, with students giving their all in sprints, relays, long jump, high jump, shot put, and more.

Throughout the day, students displayed outstanding sportsmanship, teamwork, and fair play. Whether cheering from the sidelines or pushing their limits on the field, everyone showed pride in representing their school and supporting their peers.

It was a fantastic day for all involved — filled with energy, encouragement, and impressive athletic efforts. The carnival not only highlighted physical achievements but also strengthened school spirit and camaraderie. A big thank you goes to the staff, volunteers, and families who helped make the day such a success.