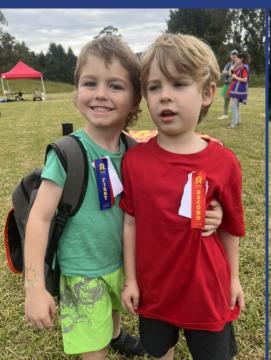

# **Primary Athletics Carnival**

What a fantastic day we had at our Track Events Sports Carnival! The weather was dry, spirits were high, and students gave it their all in a range of fun and challenging activities. It was heart-warming to see the incredible support from our older students, who cheered on and encouraged their younger peers with enthusiasm.

The sportsmanship on display throughout the day made us proud—whether it was lending a hand, celebrating others' efforts, or simply giving everything a go. Thank you to our wonderful P&C for running the delicious cake stand and to our local Food Co-Op who generously supplied the sacks for the sack race—such a highlight! We'd also like to thank the families who were able to attend and cheer from the sidelines

"At the athletics carnival there were a bunch of events for us to compete in. The 100m race, 200m race, 400 m race, and 800m race. There were novelty races too: the sack race, relay race, and three-legged race. It was quite fun for all of us. At the end of the day, we did just dance in Mr Edward's classroom and board games in Miss Willis's classroom"