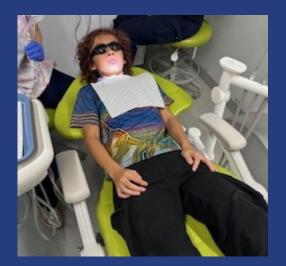

# **NSW Health Mobile Dental Program**

Nimbin Central School was visited by the NSW Health School Mobile Dental Program, providing students with free and accessible dental care right on school grounds.

At their first appointment, each child received a comprehensive dental check-up. If required, additional treatments were provided, including:

- Dental x-rays
- · Dental cleaning
- Fluoride varnish application
- Fissure sealants

Students who visited the dental bus had a wonderful time learning about the treatments they received and the importance of good oral hygiene. The friendly dental team made the experience both educational and fun, helping students feel comfortable and engaged throughout the process.