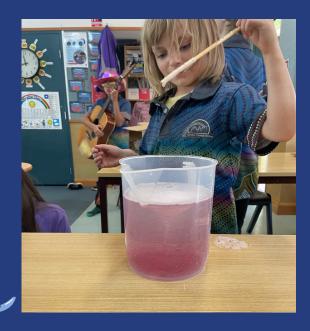

## **3-4 NEWS**

The last two weeks have been packed with hands-on learning for Stage 2! Year Three and Four students have been busy conducting science experiments, making predictions and sharing their observations in thoughtful discussions. In English, students have been reading an information text called Deadly Science, and learning about whether and climate in Australia. Students explored the powerful force of cyclones by creating their very own cyclone in a jar. With just water, dish soap, glitter, and a stirring implement, they watched as the glitter spun rapidly around the jar - just like the swirling winds of a cyclone! This experiment helped students visualise how fast-moving winds can create such force in nature.

In Science, year Three and Four have been investigating states of matter and conducted an experiment to determine whether custard is a liquid or solid. Students prepared their own custard and observed that it displays properties of both a liquid and a solid, depending on how it is handled. This experiment supported their understanding of how some materials can behave in different ways under varying conditions.