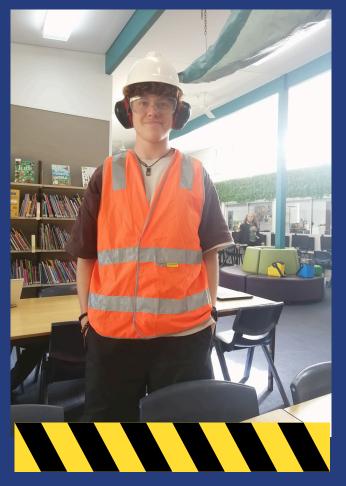

Additionally, a group of students undertook White Card training, which is a critical requirement for anyone wishing to work on construction sites in Australia. The training focused on health and safety procedures, workplace hazards, and best practices in the construction environment. We extend our sincere thanks to Mr Witt for running this course and to Ms Webster for her assistance on the day. Their support ensured students received their White Card certification in a professional and supportive setting.

# White Card Course

On Monday 16<sup>th</sup> June, 16 students completed their White Card at Nimbin Central School. This course was organised and facilitated by Mr Witt and Mr Chaseling, the students studied hard the whole day, learning about construction safety, risk assessments and safe work practices, completing all the required assessments.

A big thank you to Mr Mark Chaseling and Miss Mia, for assisting the students throughout the day. This was such a great opportunity for the students at Nimbin Central School, they will be using this Construction Card to look for work experience opportunities and potential employment. If any Tradies in the area needed an extra hand, we have the students just for you!!

Nimbin Central School, Mr Witt and Mr Chaseling, will be organising another day for more students to obtain their Construction White Card in the near future.