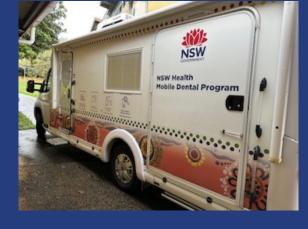

# **NSW Health Mobile Dental Program**

Nimbin Central School was visited by the NSW Health School Mobile Dental Program, providing students with free and accessible dental care right on school grounds.

At their first appointment, each child received a comprehensive dental check-up. If required, additional treatments were provided, including:

- Dental x-rays
- · Dental cleaning
- Fluoride varnish application
- Fissure sealants