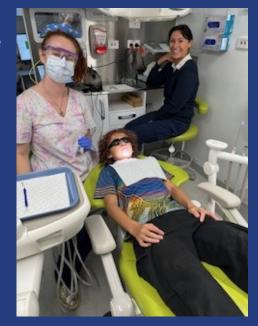

# **NSW Health Mobile Dental Program**

Nimbin Central School was visited by the NSW Health School Mobile Dental Program, providing students with free and accessible dental care right on school grounds.

At their first appointment, each child received a comprehensive dental check-up. If required, additional treatments were provided, including:

- Dental x-rays
- · Dental cleaning
- Fluoride varnish application
- Fissure sealants

Students who visited the dental bus had a wonderful time learning about the treatments they received and the importance of good oral hygiene. The friendly dental team made the experience both educational and fun, helping students feel comfortable and engaged throughout the process.