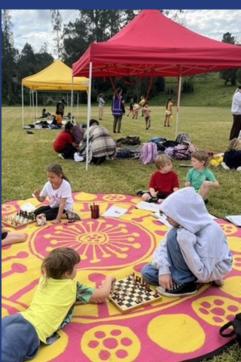

"At the athletics carnival there were a bunch of events for us to compete in. The 100m race, 200m race, 400 m race, and 800m race. There were novelty races too: the sack race, relay race, and three-legged race. It was quite fun for all of us. At the end of the day, we did just dance in Mr Edward's classroom and board games in Miss Willis's classroom"