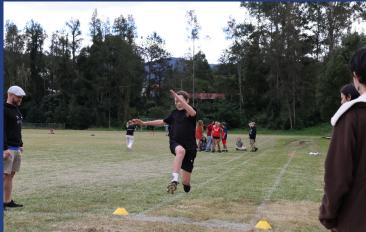

These events provide a great opportunity for students to showcase their athletic skills and represent our school with pride. Further information and permission notes will be sent home soon.

On Wednesday, June 12, Nimbin Central School held its annual Secondary Athletics Carnival, bringing together students and staff for a vibrant day of competition, community, and school spirit. The event featured a full program of track and field events, with students giving their all in sprints, relays, long jump, high jump, shot put, and more.

Throughout the day, students displayed outstanding sportsmanship, teamwork, and fair play. Whether cheering from the sidelines or pushing their limits on the field, everyone showed pride in representing their school and supporting their peers.

It was a fantastic day for all involved — filled with energy, encouragement, and impressive athletic efforts. The carnival not only highlighted physical achievements but also strengthened school spirit and camaraderie. A big thank you goes to the staff, volunteers, and families who helped make the day such a success.