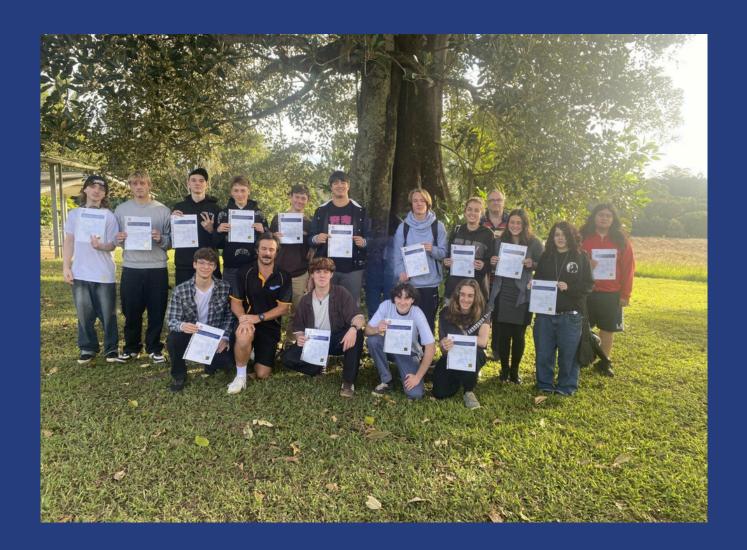

# White Card Course

On Monday 16<sup>th</sup> June, 16 students completed their White Card at Nimbin Central School. This course was organised and facilitated by Mr Witt and Mr Chaseling, the students studied hard the whole day, learning about construction safety, risk assessments and safe work practices, completing all the required assessments.

A big thank you to Mr Mark Chaseling and Miss Mia, for assisting the students throughout the day. This was such a great opportunity for the students at Nimbin Central School, they will be using this Construction Card to look for work experience opportunities and potential employment. If any Tradies in the area needed an extra hand, we have the students just for you!!

Nimbin Central School, Mr Witt and Mr Chaseling, will be organising another day for more students to obtain their Construction White Card in the near future.